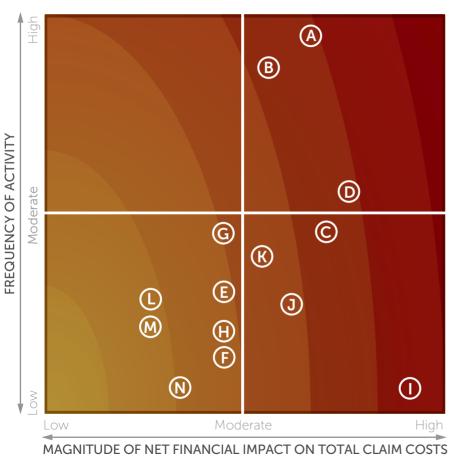

#### Heat Map 2

# ALAE Services After Lean Strategy

| FREQUENCY OF ACTIVITY | Moderate          |  |       |   |   | B | A | 0 |  |
|-----------------------|-------------------|--|-------|---|---|---|---|---|--|
| FREQUENCY             |                   |  |       |   |   |   | K |   |  |
|                       |                   |  |       | ( | Ð | E | 0 |   |  |
|                       | Low               |  | (M) ( | N |   | H |   |   |  |
|                       | Low Moderate High |  |       |   |   |   |   |   |  |

## ALAE Services Category

| A Bill Review                                                                     |
|-----------------------------------------------------------------------------------|
| B Pharmacy Benefit Management                                                     |
| <b>C</b> Early Intervention / Nurse Triage*                                       |
| Return-to-Work Management*                                                        |
| E Utilization Review                                                              |
| <b>F</b> Drug Utilization Review                                                  |
| <b>G</b> <del>Telephonic Case Management</del> *                                  |
| Η Field Case Management                                                           |
| Catastrophic Case Management                                                      |
| Independent Medical Exams                                                         |
| K Attorney Intervention                                                           |
| L Medicare Set Asides                                                             |
| M Surveillance Services                                                           |
| N Vocational Rehab. Management                                                    |
| 🗿 Lean Care Management Model                                                      |
| <ul> <li>Lean strategy absorbs these<br/>interventions in its approach</li> </ul> |